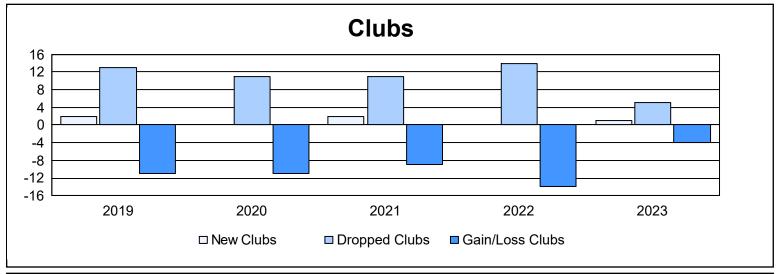

| Year      | New<br>Clubs | Dropped<br>Clubs | Gain/<br>Loss<br>Clubs | New<br>Members | Charter<br>Members | Reinstate<br>Members | Transfer<br>Members | Total<br>Member<br>Added | Total<br>Members<br>Dropped | Gain/<br>Loss<br>Members |
|-----------|--------------|------------------|------------------------|----------------|--------------------|----------------------|---------------------|--------------------------|-----------------------------|--------------------------|
| 2018-2019 | 2            | 13               | -11                    | 422            | 56                 | 32                   | 47                  | 557                      | 820                         | -263                     |
| 2019-2020 | 0            | 11               | -11                    | 331            | 25                 | 24                   | 42                  | 422                      | 796                         | -374                     |
| 2020-2021 | 2            | 11               | -9                     | 322            | 68                 | 33                   | 36                  | 459                      | 748                         | -289                     |
| 2021-2022 | 0            | 14               | -14                    | 424            | 11                 | 50                   | 54                  | 539                      | 815                         | -276                     |
| 2022-2023 | 1            | 5                | -4                     | 441            | 51                 | 26                   | 27                  | 545                      | 697                         | -152                     |
| Average   | 1            | 11               | -10                    | 388            | 42                 | 33                   | 41                  | 504                      | 775                         | -271                     |