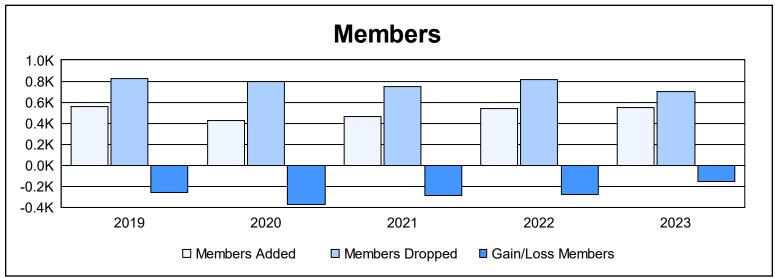

| Year      | New<br>Clubs | Dropped<br>Clubs | Gain/<br>Loss<br>Clubs | New<br>Members | Charter<br>Members | Reinstate<br>Members | Transfer<br>Members | Total<br>Member<br>Added | Total<br>Members<br>Dropped | Gain/<br>Loss<br>Members |
|-----------|--------------|------------------|------------------------|----------------|--------------------|----------------------|---------------------|--------------------------|-----------------------------|--------------------------|
| 2018-2019 | 2            | 13               | -11                    | 422            | 56                 | 32                   | 47                  | 557                      | 820                         | -263                     |
| 2019-2020 | 0            | 11               | -11                    | 331            | 25                 | 24                   | 42                  | 422                      | 796                         | -374                     |
| 2020-2021 | 2            | 11               | -9                     | 322            | 68                 | 33                   | 36                  | 459                      | 748                         | -289                     |
| 2021-2022 | 0            | 14               | -14                    | 424            | 11                 | 50                   | 54                  | 539                      | 815                         | -276                     |
| 2022-2023 | 1            | 5                | -4                     | 441            | 51                 | 26                   | 27                  | 545                      | 697                         | -152                     |
| Average   | 1            | 11               | -10                    | 388            | 42                 | 33                   | 41                  | 504                      | 775                         | -271                     |